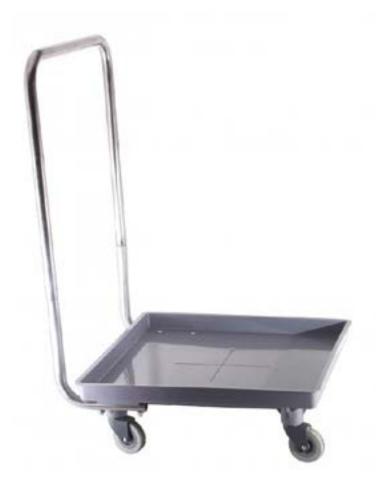

## Polypropylene Gray Dish Rack Dolly with Stainless Steel Handle

ITEM: 44991 + 69086

## **FEATURES:**

- Designed perfectly for dish rack, heavy-duty trash can, stack chair and more
- Constructed with four sturdy swivel casters. Making heavy loads easy to transport in any directions
- Compatible with Omcan's standard size dishwasher racks: Items 37387, 37388, & 33871

| TECHNICAL SPECIFICATION |                                                               |
|-------------------------|---------------------------------------------------------------|
| Item                    | 44991 + 69086                                                 |
| Description             | 44991 – Dish Rack Dolly<br>69086 – Handle for Dish Rack Dolly |
| Load Capacity           | 132 lb. (60 kg.)                                              |
| Net Weight              | 8 lb. (3.6 kg.)                                               |
| Net Dimensions          | 21.25" x 23.62" x 34.64"<br>(540 x 600 x 880 mm)              |
| Gross Weight            | 10 lb. (4.5 kg.)                                              |
| Gross Dimensions        | 21" x 24" x 4"<br>(540 x 600 x 110 mm)                        |